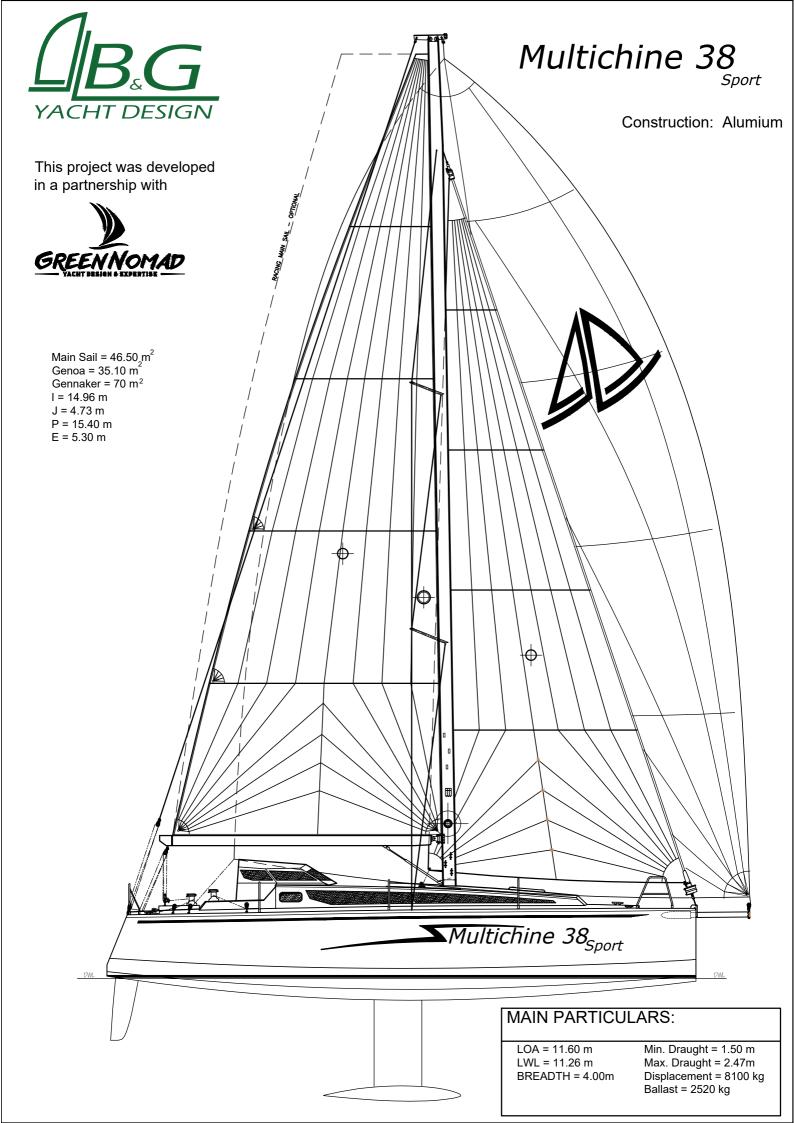

## Multichine 38 Sport

This project was developed in a partnership with

Ballast = 2520 kg

This project was developed in a partnership with

## **TECHNICAL DATA**

LOA = 11.60 m (38.1 ft) LWL = 11.26 m (36.9 ft) Beam = 4.00m (13.1 ft) Min. Draught = 1.50 m (4.9 ft) Max. Draught = 2.46m (7.9 ft) Displ. (light) = 8100 kg (17820 lbs) Ballast = 2520 kg (5544 lbs) Headroom - Saloon = 1.94 m - Front Cabin = 1.86 m - Aft Cabin = 1.91 m - Galley = 1.99 m - Shower = 1.91 m Capacity Freshwater = 300 I (79 gal) Capacity Diesel = 160 I (42 gal) Rig Type - Fractional Sloop Mainsail Area =  $46.5 \text{ m}^2$  (500 ft<sup>2</sup>) Genoa Area =  $35.1 \text{ m}^2$  $(378 \text{ ft}^2)$ Gennaker Area= 70 m<sup>2</sup> (753 ft<sup>2</sup>) IG = 14.96 m (49.1 ft) J = 4.73 m (15.5 ft) P = 15.4 m (50.5ft) E = 5.3 m (17.4 ft) ISP = 16.77 m (55 ft) TPS = 5.77 m (18.9 ft) Engine: 40hp - 55hp

Construction: Aluminium

Multichine 38 Sport

(Lifting Keel)

Speed Polar Diagram