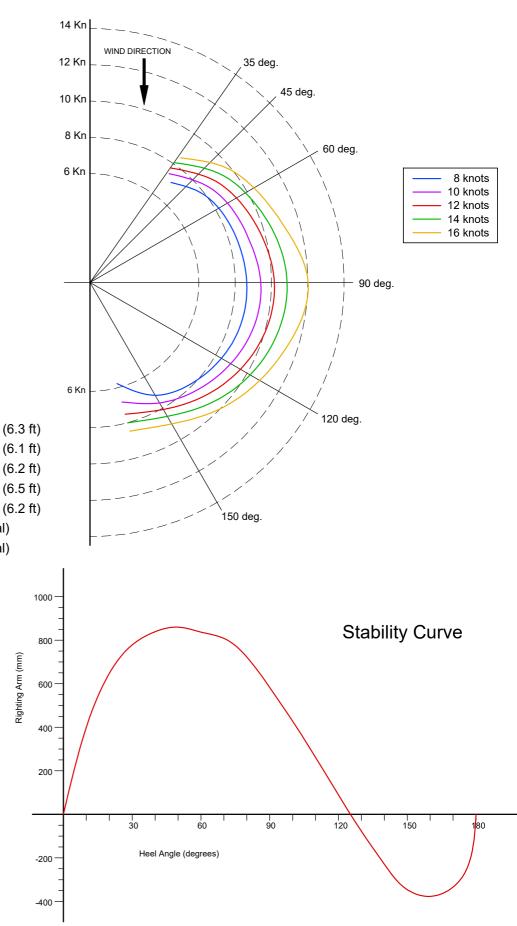

Construction: Aluminium

Multichine 38 Sport

(Lifting Keel)

Speed Polar Diagram