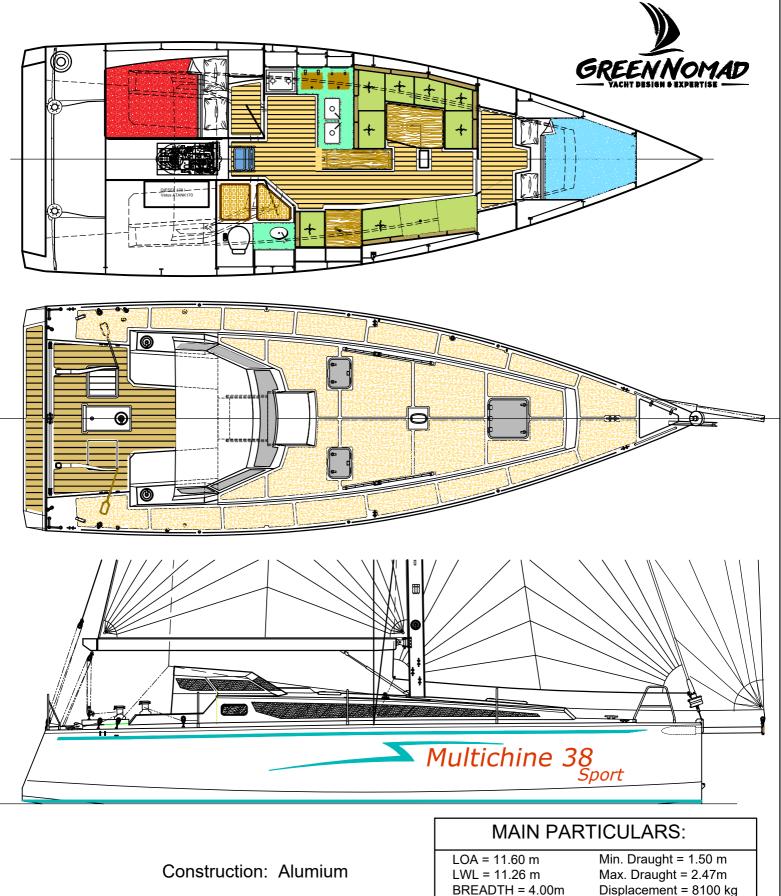

## Multichine 38 Sport

This project was developed in a partnership with

Ballast = 2520 kg

This project was developed in a partnership with

## **TECHNICAL DATA**

LOA = 11.60 m (38.1 ft) LWL = 11.26 m (36.9 ft) Beam = 4.00m (13.1 ft) Min. Draught = 1.50 m (4.9 ft) Max. Draught = 2.46m (7.9 ft) Displ. (light) = 8100 kg (17820 lbs) Ballast = 2520 kg (5544 lbs) Headroom - Saloon = 1.94 m - Front Cabin = 1.86 m - Aft Cabin = 1.91 m - Galley = 1.99 m - Shower = 1.91 m Capacity Freshwater = 300 I (79 gal) Capacity Diesel = 160 I (42 gal) Rig Type - Fractional Sloop Mainsail Area =  $46.5 \text{ m}^2$  (500 ft<sup>2</sup>) Genoa Area =  $35.1 \text{ m}^2$  $(378 \text{ ft}^2)$ Gennaker Area= 70 m<sup>2</sup> (753 ft<sup>2</sup>) IG = 14.96 m (49.1 ft) J = 4.73 m (15.5 ft) P = 15.4 m (50.5ft) E = 5.3 m (17.4 ft) ISP = 16.77 m (55 ft) TPS = 5.77 m (18.9 ft) Engine: 40hp - 55hp

Construction: Aluminium

Multichine 38 Sport

(Lifting Keel)

Speed Polar Diagram